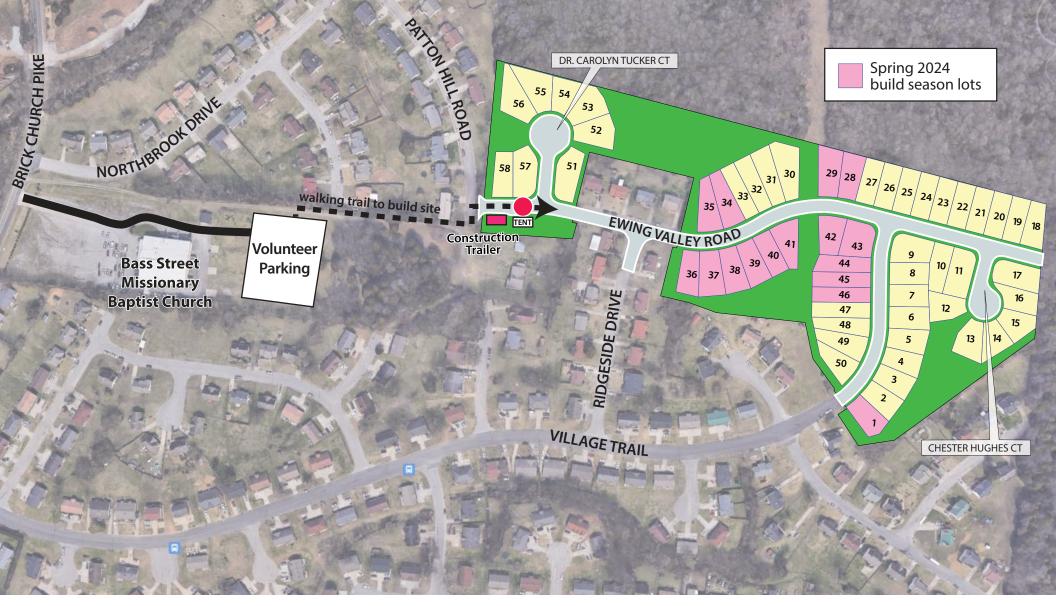

## Please park at Bass Street Missionary Baptist Church, 3447

Brick Church Pike, Nashville, TN 37207. Once you arrive, drive behind the church to the parking lot where Habitat staff will guide you to the build site located off Ewing Valley Road. Please allow 5-7 minutes for the walk. We look forward to seeing you. Deliveries (tent location):

Deliveries can be dropped off at the white tent located across the street from 3928 Patton Hill Road. Please drop all food deliveries at the tent. Construction deliveries should check in at the blue construction trailer next to the tent.